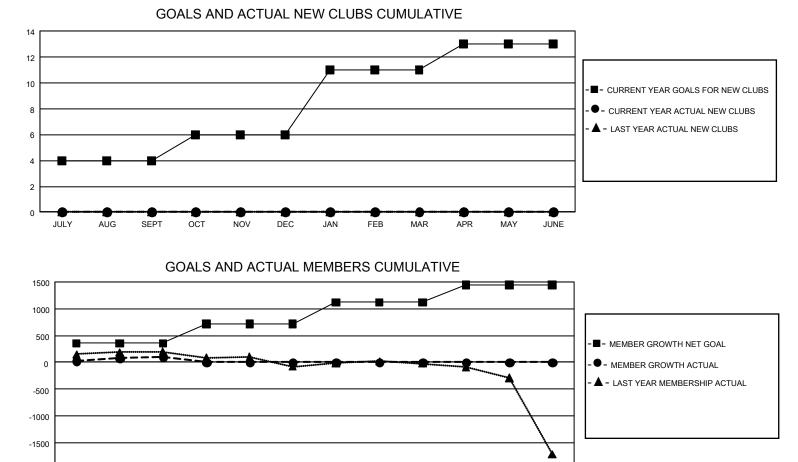

## GAT MONTHLY MEMBERSHIP PROGRESS REPORT

GMT Constitutional Area 5 - J, Group H

REPORT DOES NOT INCLUDE CLUBS IN UNDISTRICTED AREAS.

| _             | Club          | S           |               | Members               |                        |                         |                                                    |  |
|---------------|---------------|-------------|---------------|-----------------------|------------------------|-------------------------|----------------------------------------------------|--|
|               | RESULTS FOR   | R 2020-2021 |               | RESULTS FOR 2020-2021 |                        |                         |                                                    |  |
| QUARTER       | NEW CLUB GOAL | NEW CLUBS   | DROPPED CLUBS | QUARTER MEM           | BER GROWTH NET<br>GOAL | MEMBER GROWTH<br>ACTUAL | DROPPED<br>MEMBERS ACTUAL<br>(including transfers) |  |
| JULY/AUG/SEPT | 12            | 0           | 2             | JULY/AUG/SEPT         | 358                    | 516                     | 395                                                |  |
| OCT/NOV/DEC   | 6             | 0           | 0             | OCT/NOV/DEC           | 358                    | 0                       | 0                                                  |  |
| JAN/FEB/MAR   | 15            | 0           | 0             | JAN/FEB/MAR           | 403                    | 0                       | 0                                                  |  |
| APR/MAY/JUNE  | 6             | 0           | 0             | APR/MAY/JUNE          | 323                    | 0                       | 0                                                  |  |